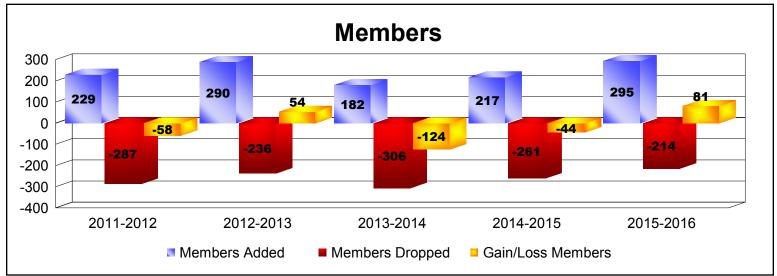

District LB 4 As of June 2016 Cumulative

| Year      | New<br>Clubs | Dropped<br>Clubs | Gain/<br>Loss<br>Clubs | New<br>Members | Charter<br>Members | Reinstate<br>Members | Transfer<br>Members | Total<br>Member<br>Added | Total<br>Members<br>Dropped | Gain/<br>Loss<br>Members |
|-----------|--------------|------------------|------------------------|----------------|--------------------|----------------------|---------------------|--------------------------|-----------------------------|--------------------------|
| 2011-2012 | 2            | -2               | 0                      | 155            | 61                 | 9                    | 4                   | 229                      | -287                        | -58                      |
| 2012-2013 | 3            | -3               | 0                      | 166            | 88                 | 31                   | 5                   | 290                      | -236                        | 54                       |
| 2013-2014 | 1            | -3               | -2                     | 146            | 26                 | 6                    | 4                   | 182                      | -306                        | -124                     |
| 2014-2015 | 2            | -7               | -5                     | 146            | 58                 | 9                    | 4                   | 217                      | -261                        | -44                      |
| 2015-2016 | 3            | -1               | 2                      | 201            | 76                 | 9                    | 9                   | 295                      | -214                        | 81                       |
| Average   | 2            | -3               | -1                     | 163            | 62                 | 13                   | 5                   | 243                      | -261                        | -18                      |