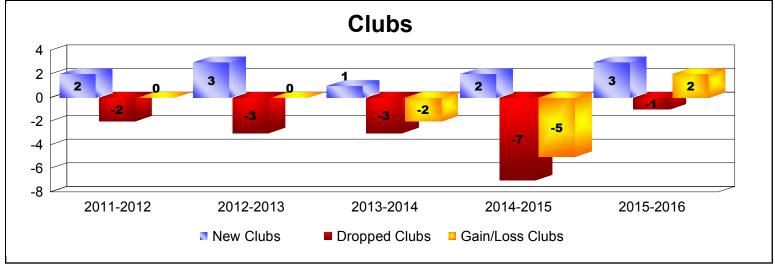

District LB 4 As of June 2016 Cumulative

| Year      | New<br>Clubs | Dropped<br>Clubs | Gain/<br>Loss<br>Clubs | New<br>Members | Charter<br>Members | Reinstate<br>Members | Transfer<br>Members | Total<br>Member<br>Added | Total<br>Members<br>Dropped | Gain/<br>Loss<br>Members |
|-----------|--------------|------------------|------------------------|----------------|--------------------|----------------------|---------------------|--------------------------|-----------------------------|--------------------------|
| 2011-2012 | 2            | -2               | 0                      | 155            | 61                 | 9                    | 4                   | 229                      | -287                        | -58                      |
| 2012-2013 | 3            | -3               | 0                      | 166            | 88                 | 31                   | 5                   | 290                      | -236                        | 54                       |
| 2013-2014 | 1            | -3               | -2                     | 146            | 26                 | 6                    | 4                   | 182                      | -306                        | -124                     |
| 2014-2015 | 2            | -7               | -5                     | 146            | 58                 | 9                    | 4                   | 217                      | -261                        | -44                      |
| 2015-2016 | 3            | -1               | 2                      | 201            | 76                 | 9                    | 9                   | 295                      | -214                        | 81                       |
| Average   | 2            | -3               | -1                     | 163            | 62                 | 13                   | 5                   | 243                      | -261                        | -18                      |